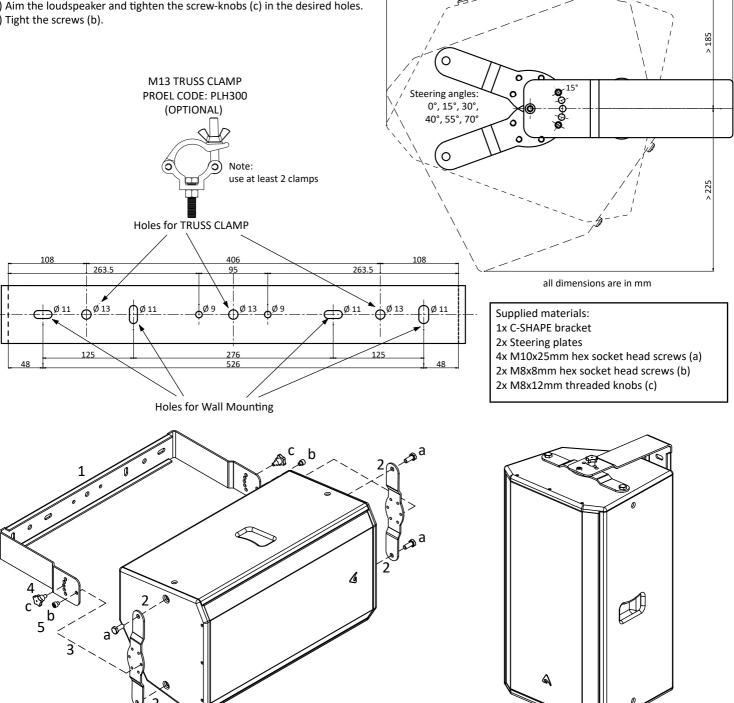

## **KPTED120B** C-SHAPE BRACKET FOR ED120P / ED120A

480

For installing the speaker using the "C" bracket follow these instructions:

- 1) Install the "C" bracket to the the wall or to the truss.
- 2) Mount the two steering plates on the top and bottom of the loudspeaker using the bolts (a).
- 3) Carefully put the loudspeaker into the "C" bracket then screw in the screws (b) to fix it to the "C" bracket.
- 4) Aim the loudspeaker and tighten the screw-knobs (c) in the desired holes.
- 5) Tight the screws (b).

## WARNINGS

- Use the C-Shape bracket exclusively for ED120P/A model.
- This support is made only for walls, do not use it for ceilings.
- For wall mounting use exclusively adeguate fixings to hold up at least ten times the total weight of the speaker (19Kg) plus the bracket (4Kg), in this case > 120Kg for each fixing point using all available 4 holes for double safety.
- Do not suspend speakers from plasterboard or other light walls of any material.
- Manufactured by PROEL ITALY FI-0150-01